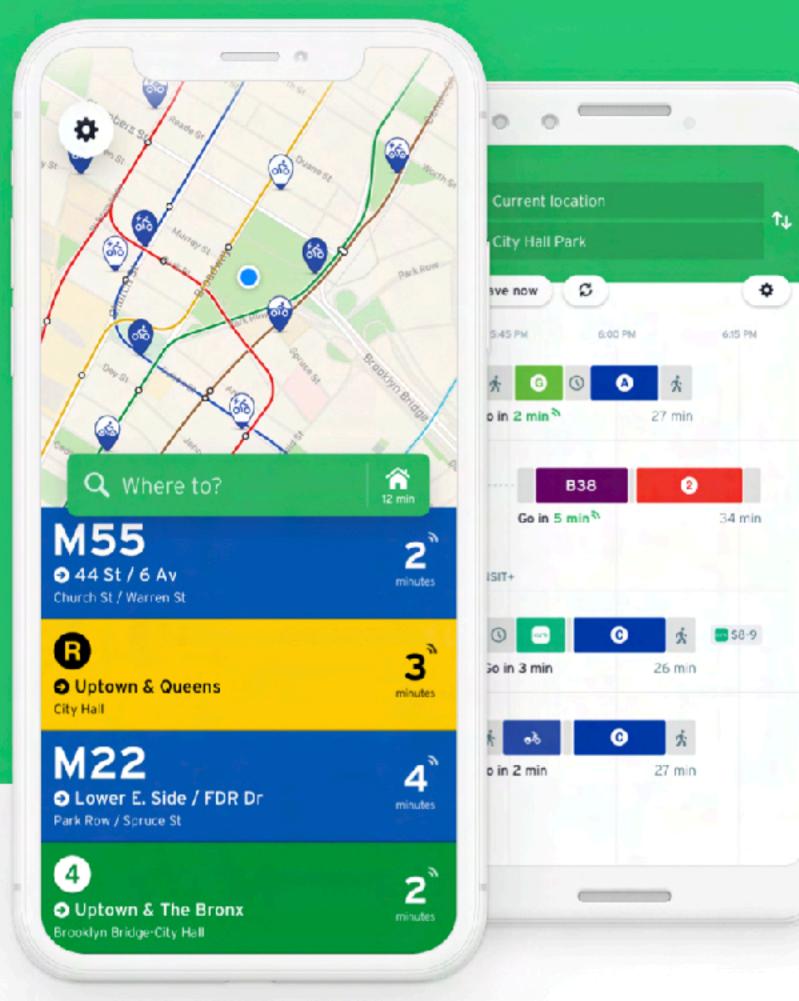

### **Transit app**

Beautiful, responsive, onehand app designs; including best-in-class map renderings

Live, crowd-sourced schedule & crowding data

**One-tap multimodal routing** (bike+bus, Lyft+train)

Navigate & buy tickets in the same app (in partner cities)

Single app works in all cities

#### transıt<sup>.</sup>

#### It's in the Name™