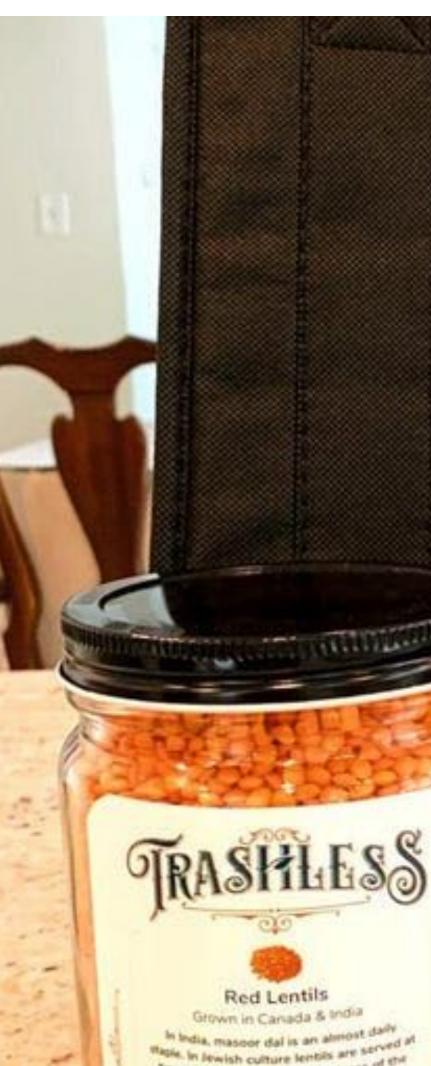

# TRASHLESS

#### why?

Maple. In Jewish culture lentils are served at times of mourning. The roundness of the firthe of life. They're easily cooked in 15-20 break are said to represent the correminutes

- -

### Trashless

**Doorstop grocery delivery** & container pickup

Attractive, playful packaging design

Locally sourced foods

Swappable to-go beverage cups that require no consumer washing

**Accountability via** individualized metrics