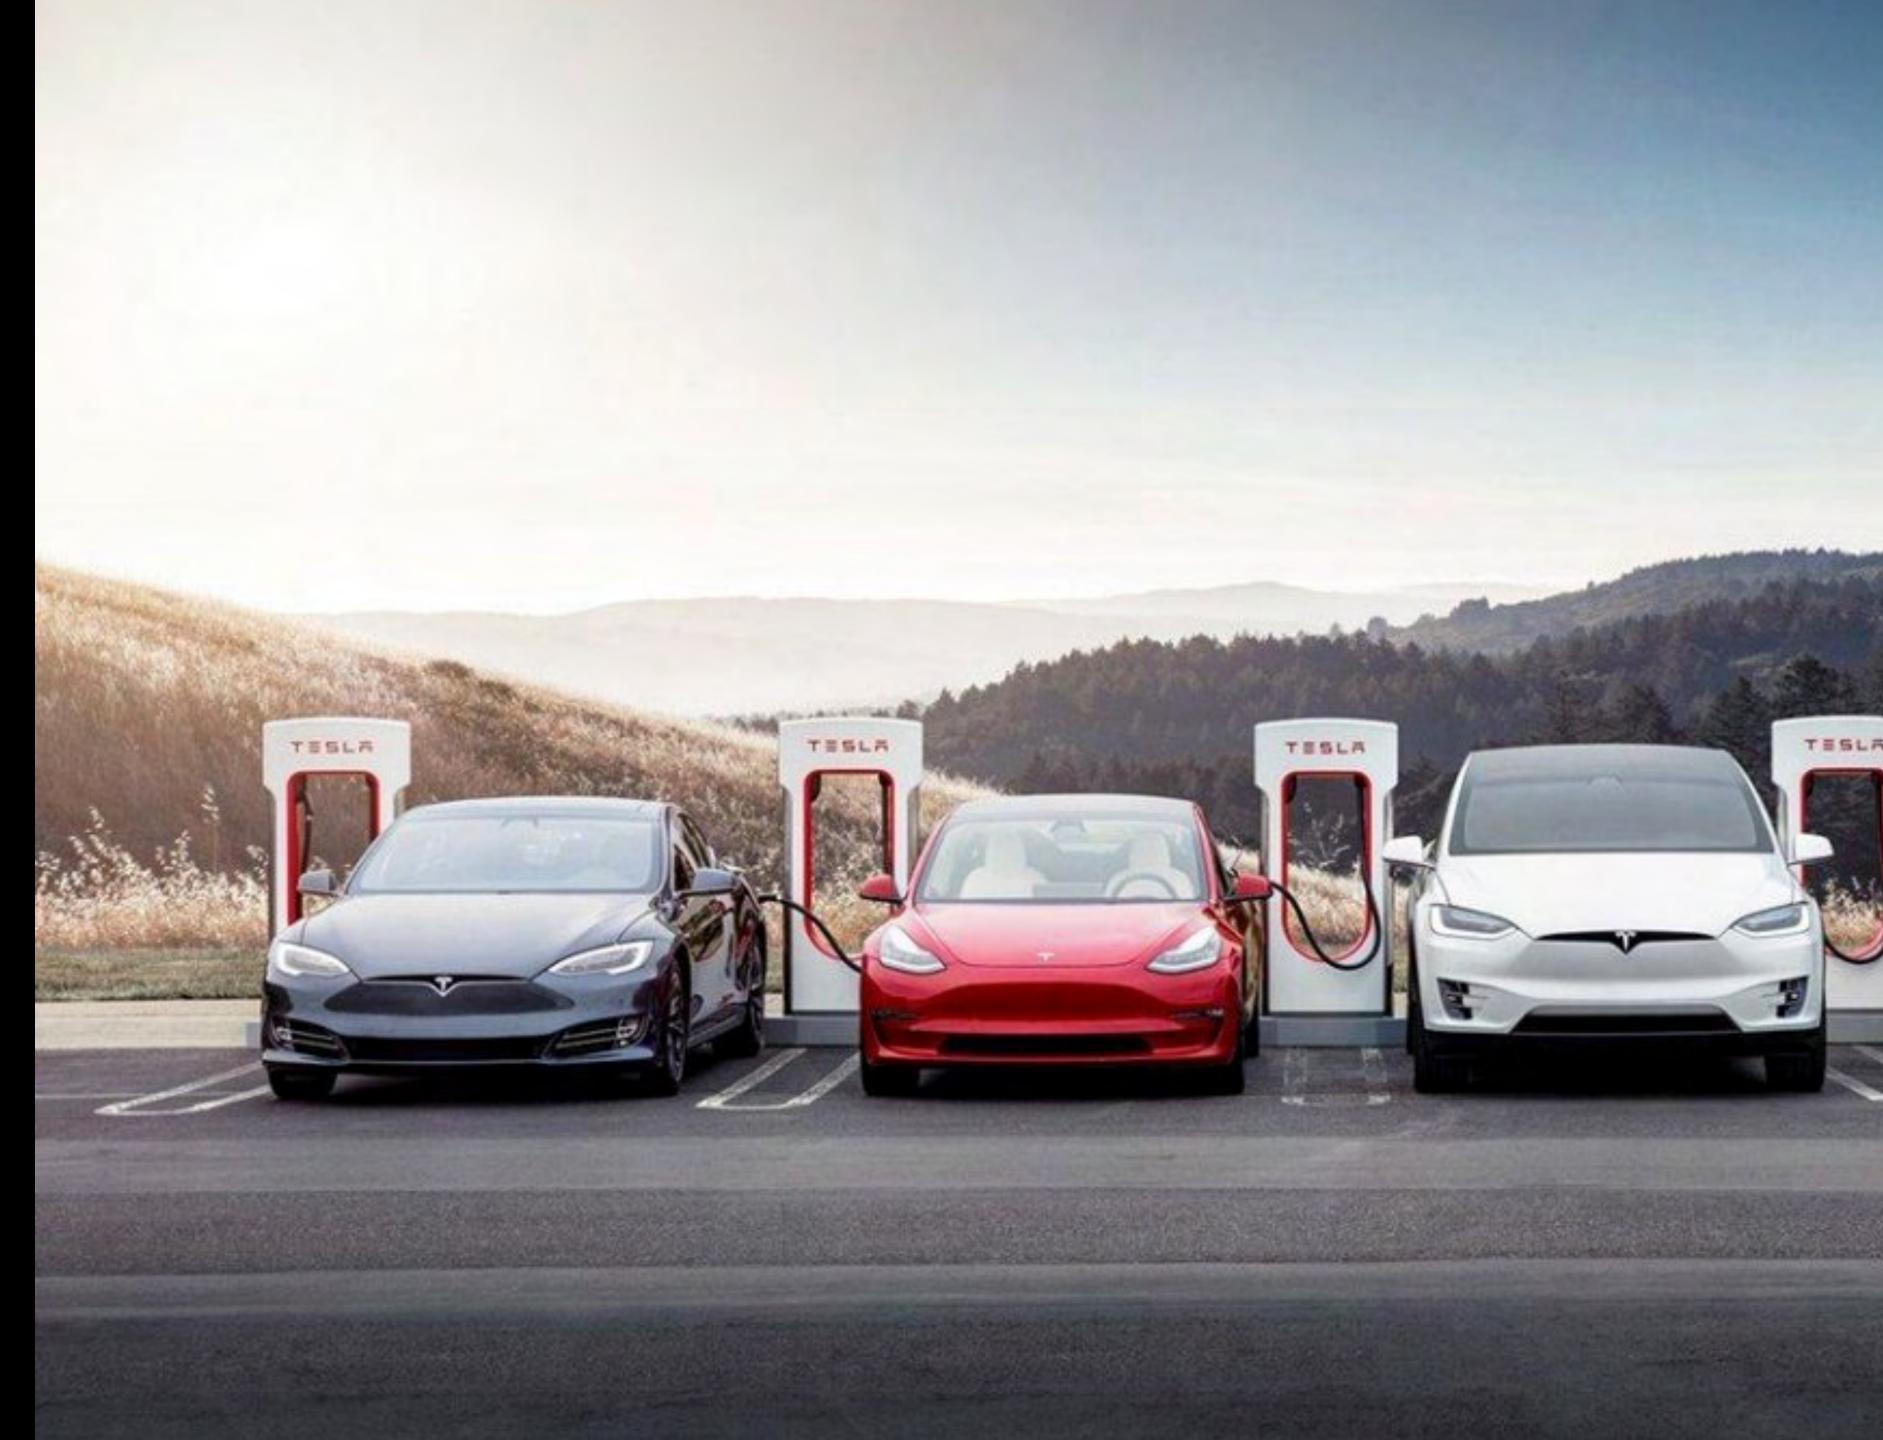

#### **Tesla SuperChargers**

Easy, fast charging

Locations & availability built into car navigation

Near points of interest (like restaurants or shops)

Remote communication via app