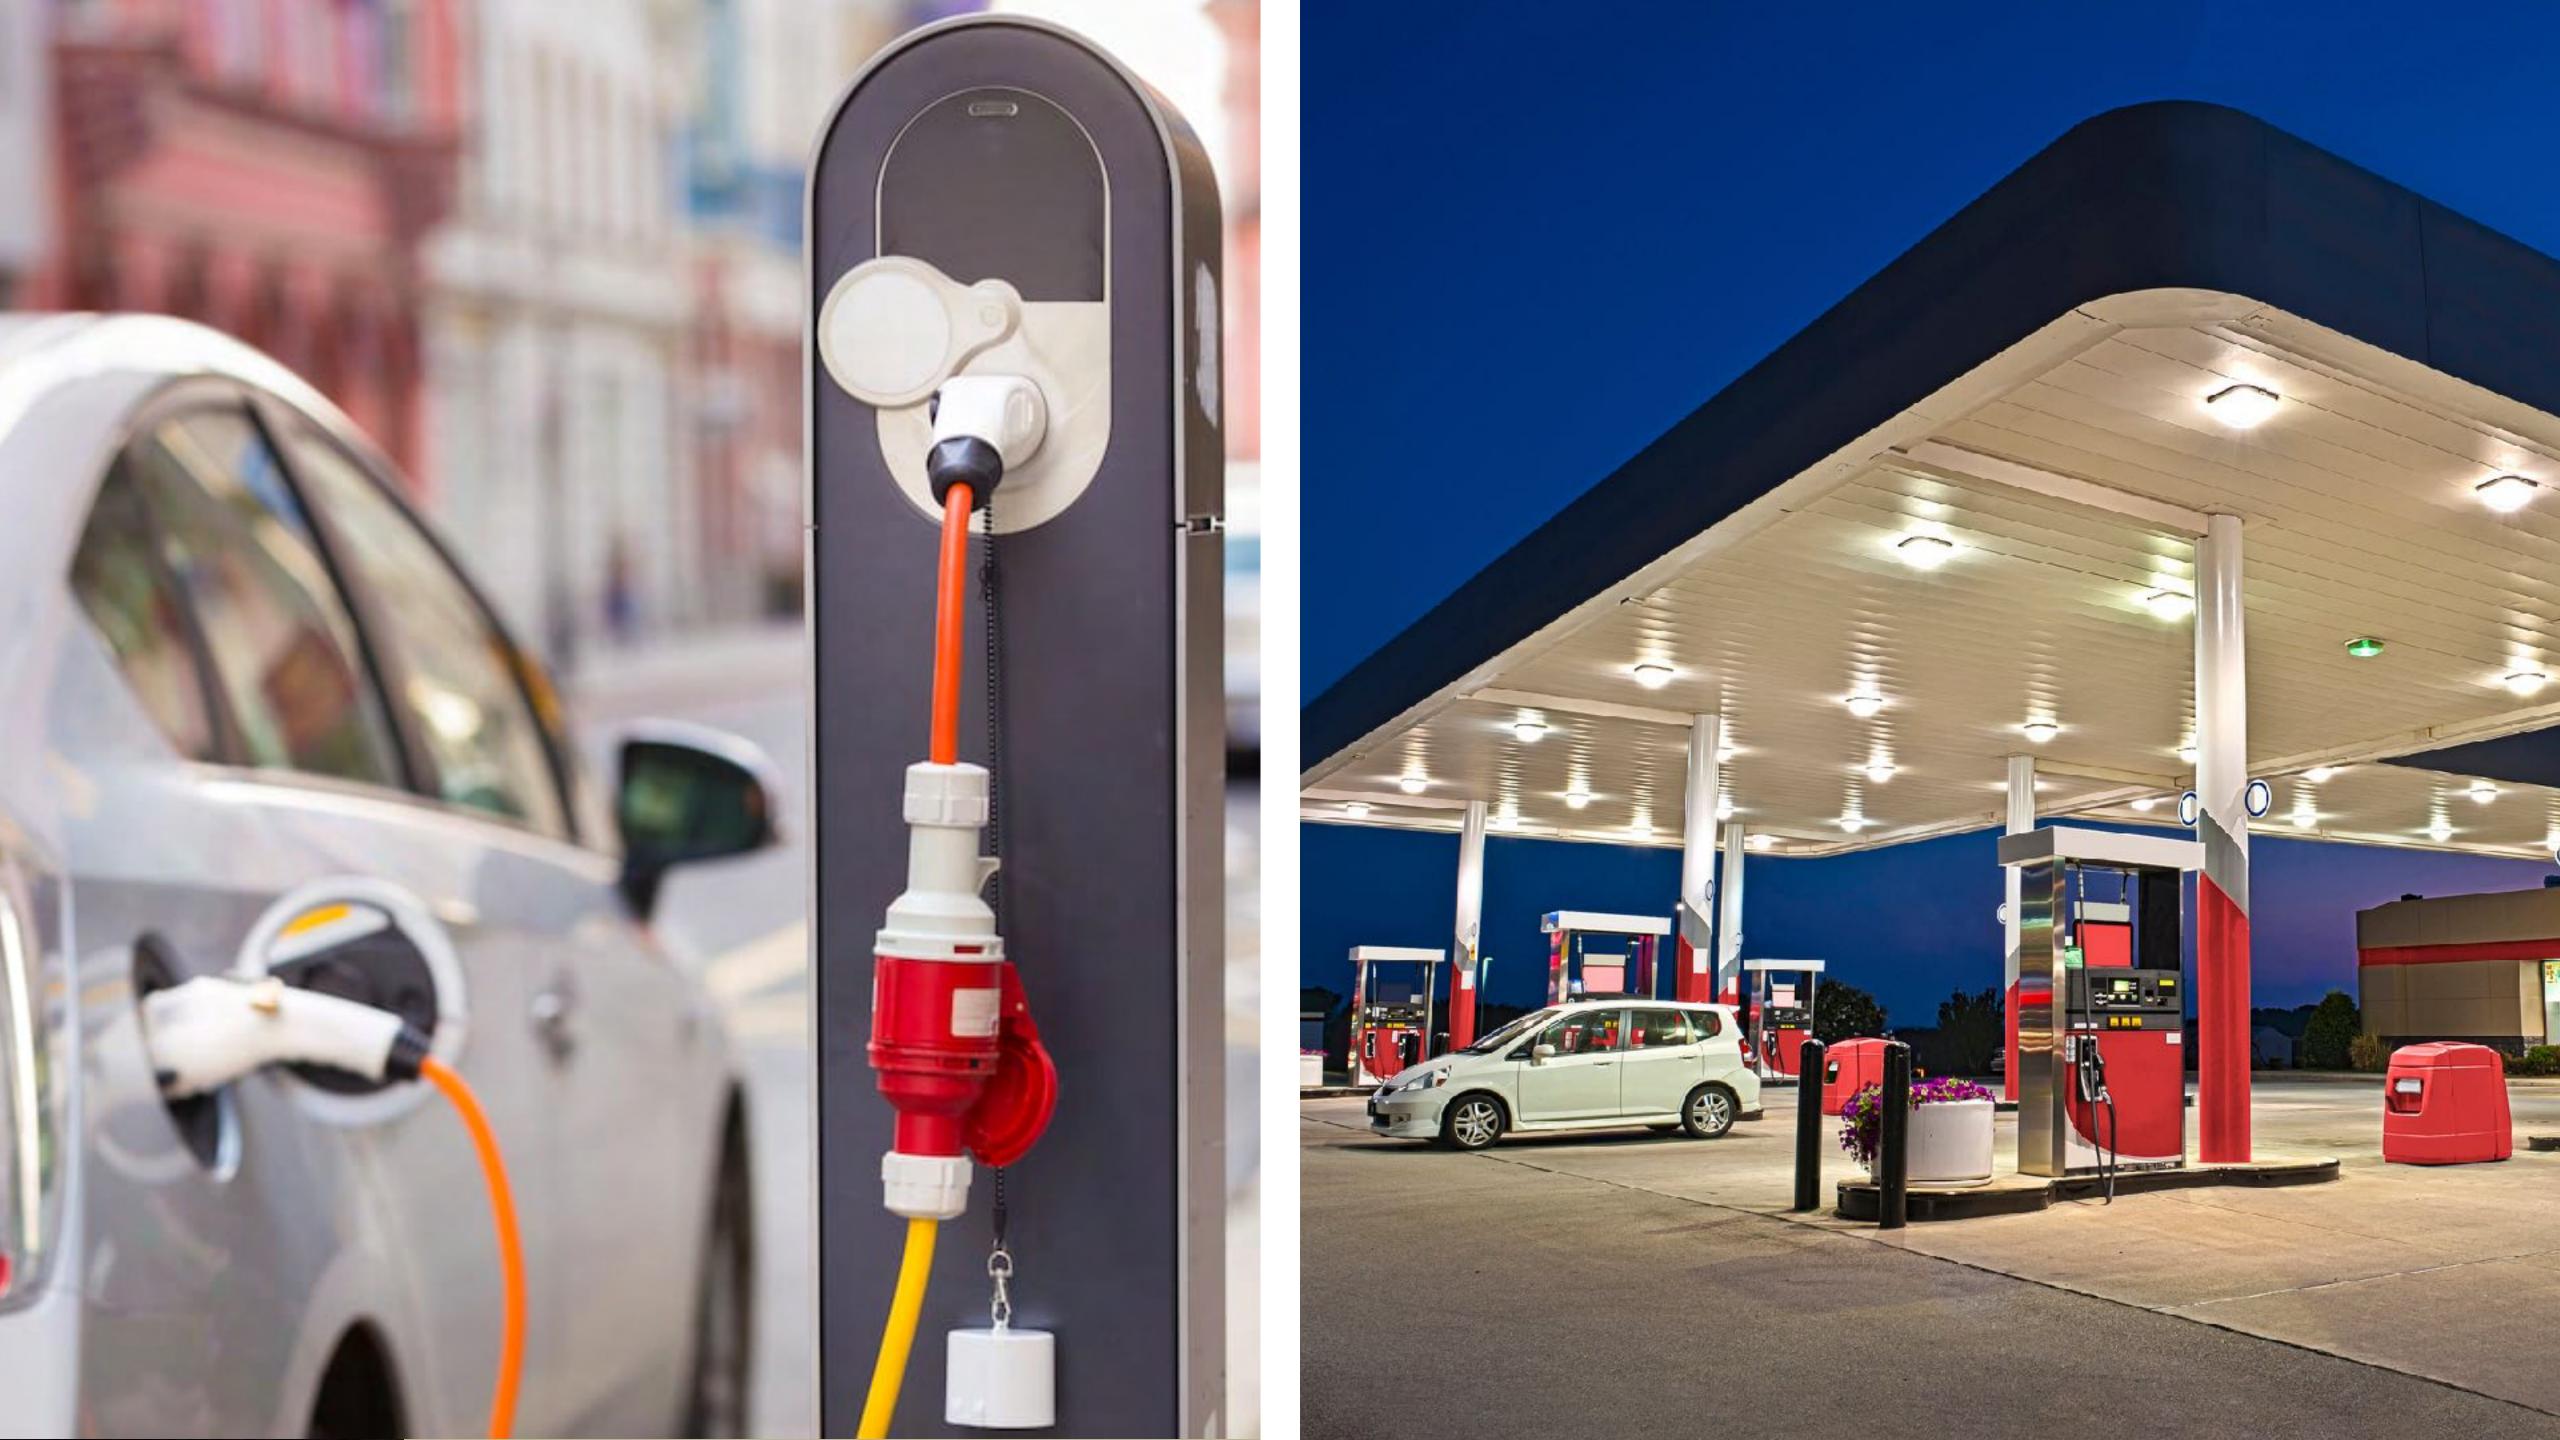

#### AC Connectors

#### **Tesla SuperChargers**

Easy, fast charging

Locations & availability built into car navigation

Near points of interest (like restaurants or shops)

Remote communication via app