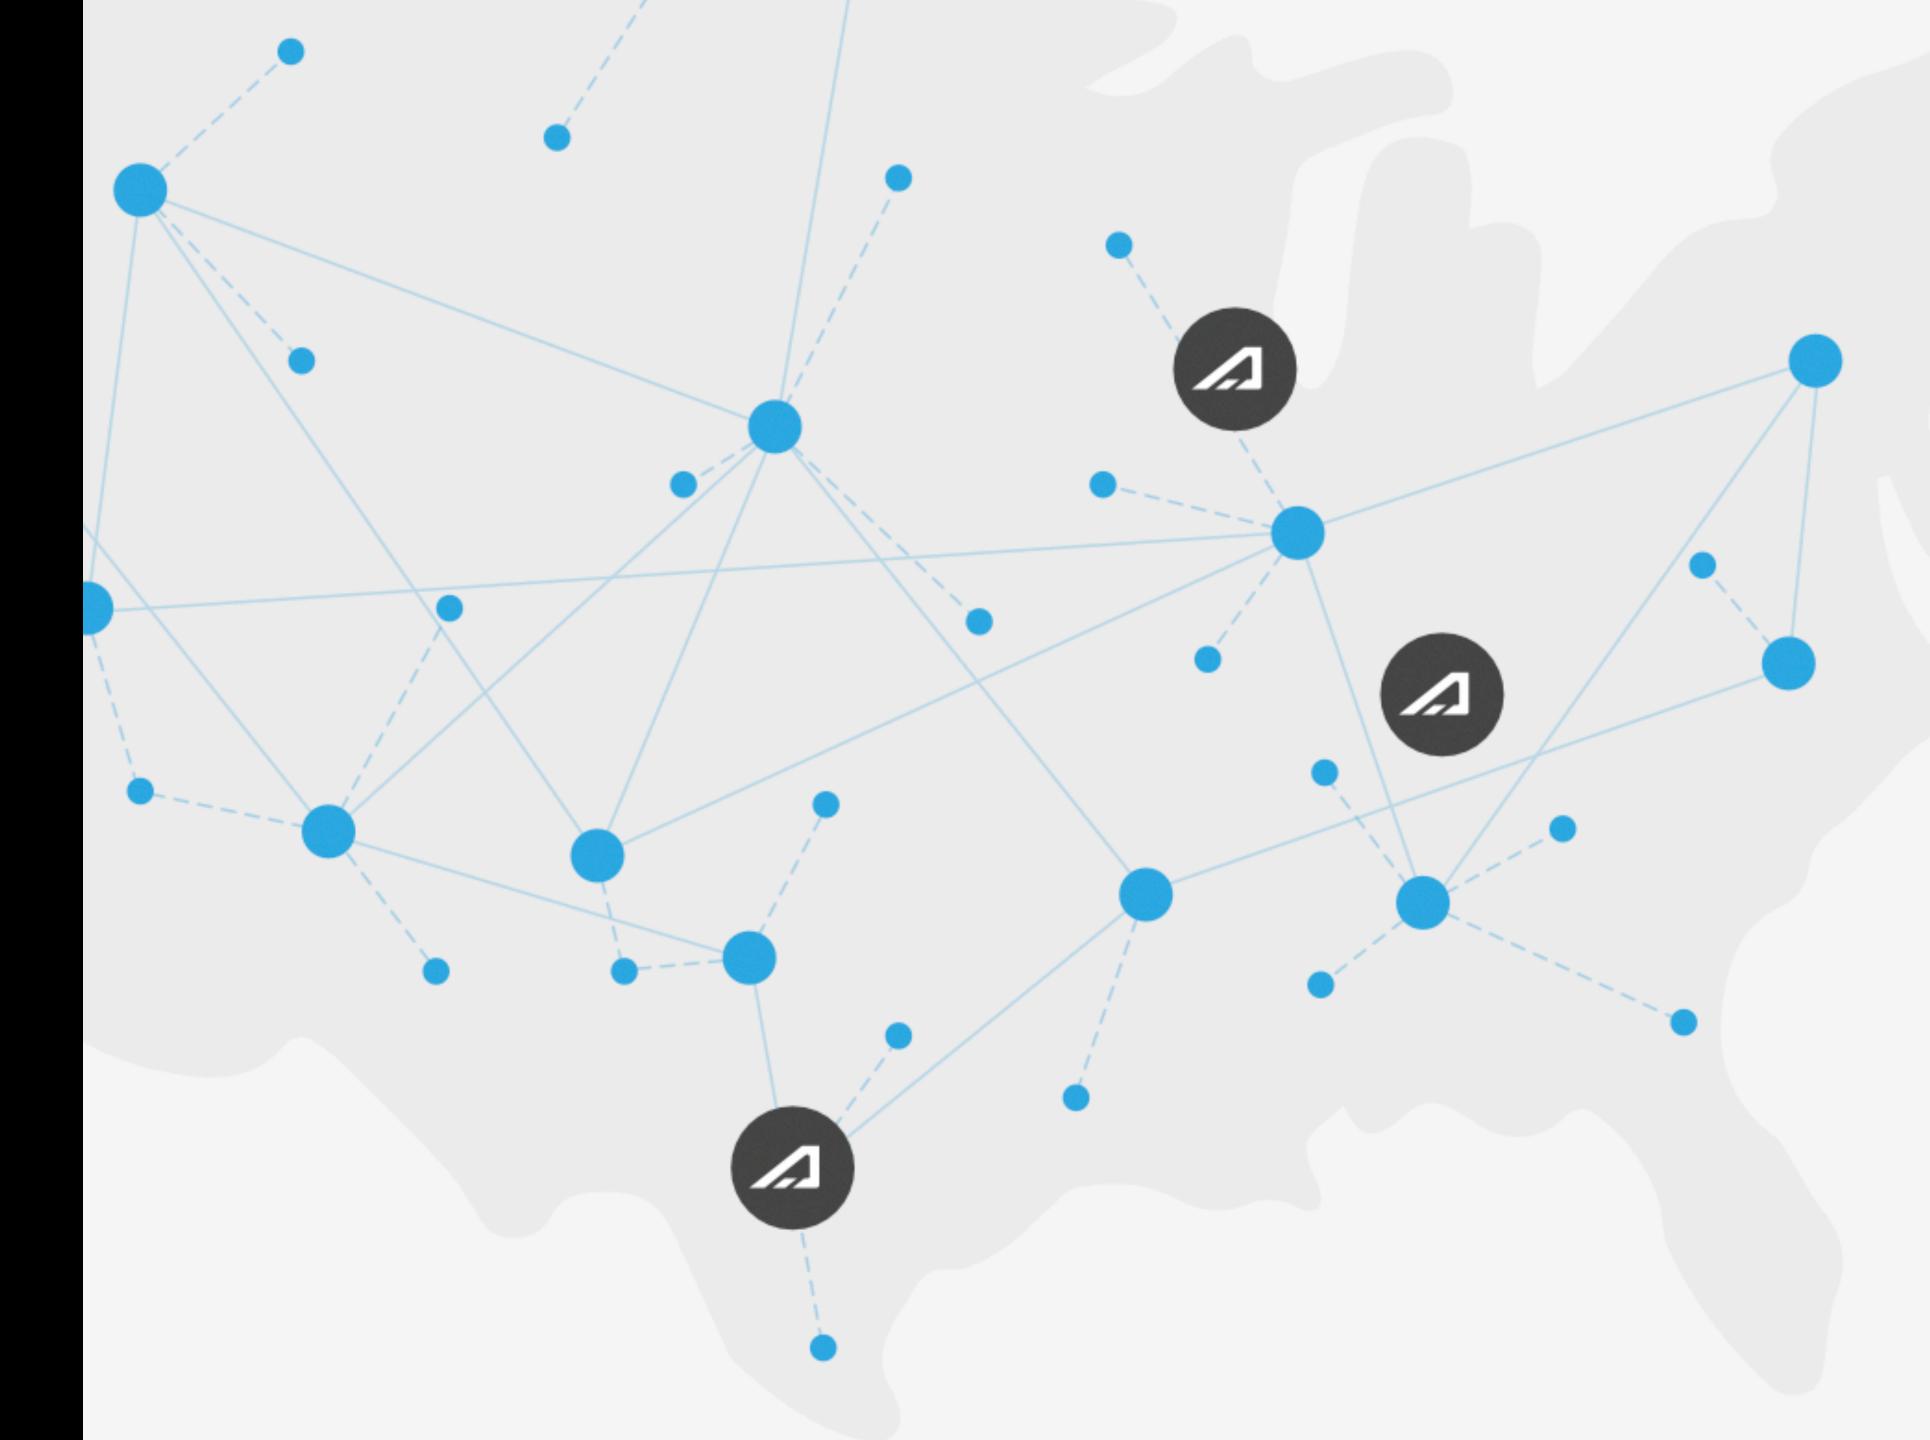

### **Arrive Logistics**

Industry average wasted "deadhead" miles: ~25%

Arrive's preliminary matching program: ~10%

Less deadhead means: less fuel, less emissions, less engine wear, less traffic, less drive time

We'll speak to our partners' values when we share this great news