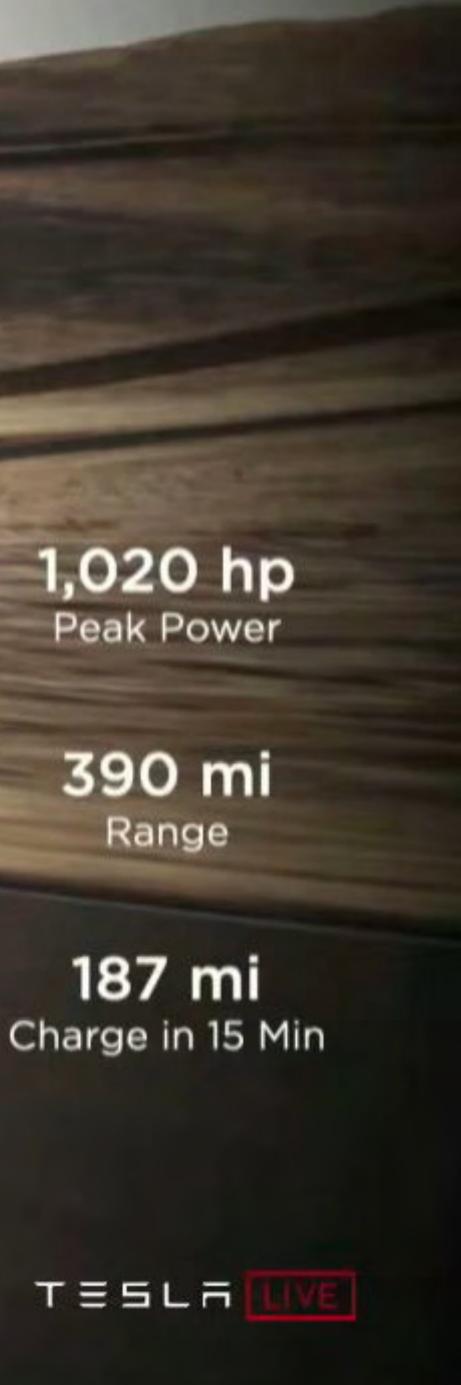

#### **The Quickest Production Car Ever**

1.99s 0-60 mph

9.23s 1/4 Mile

200 mph Top Speed

performance

Range