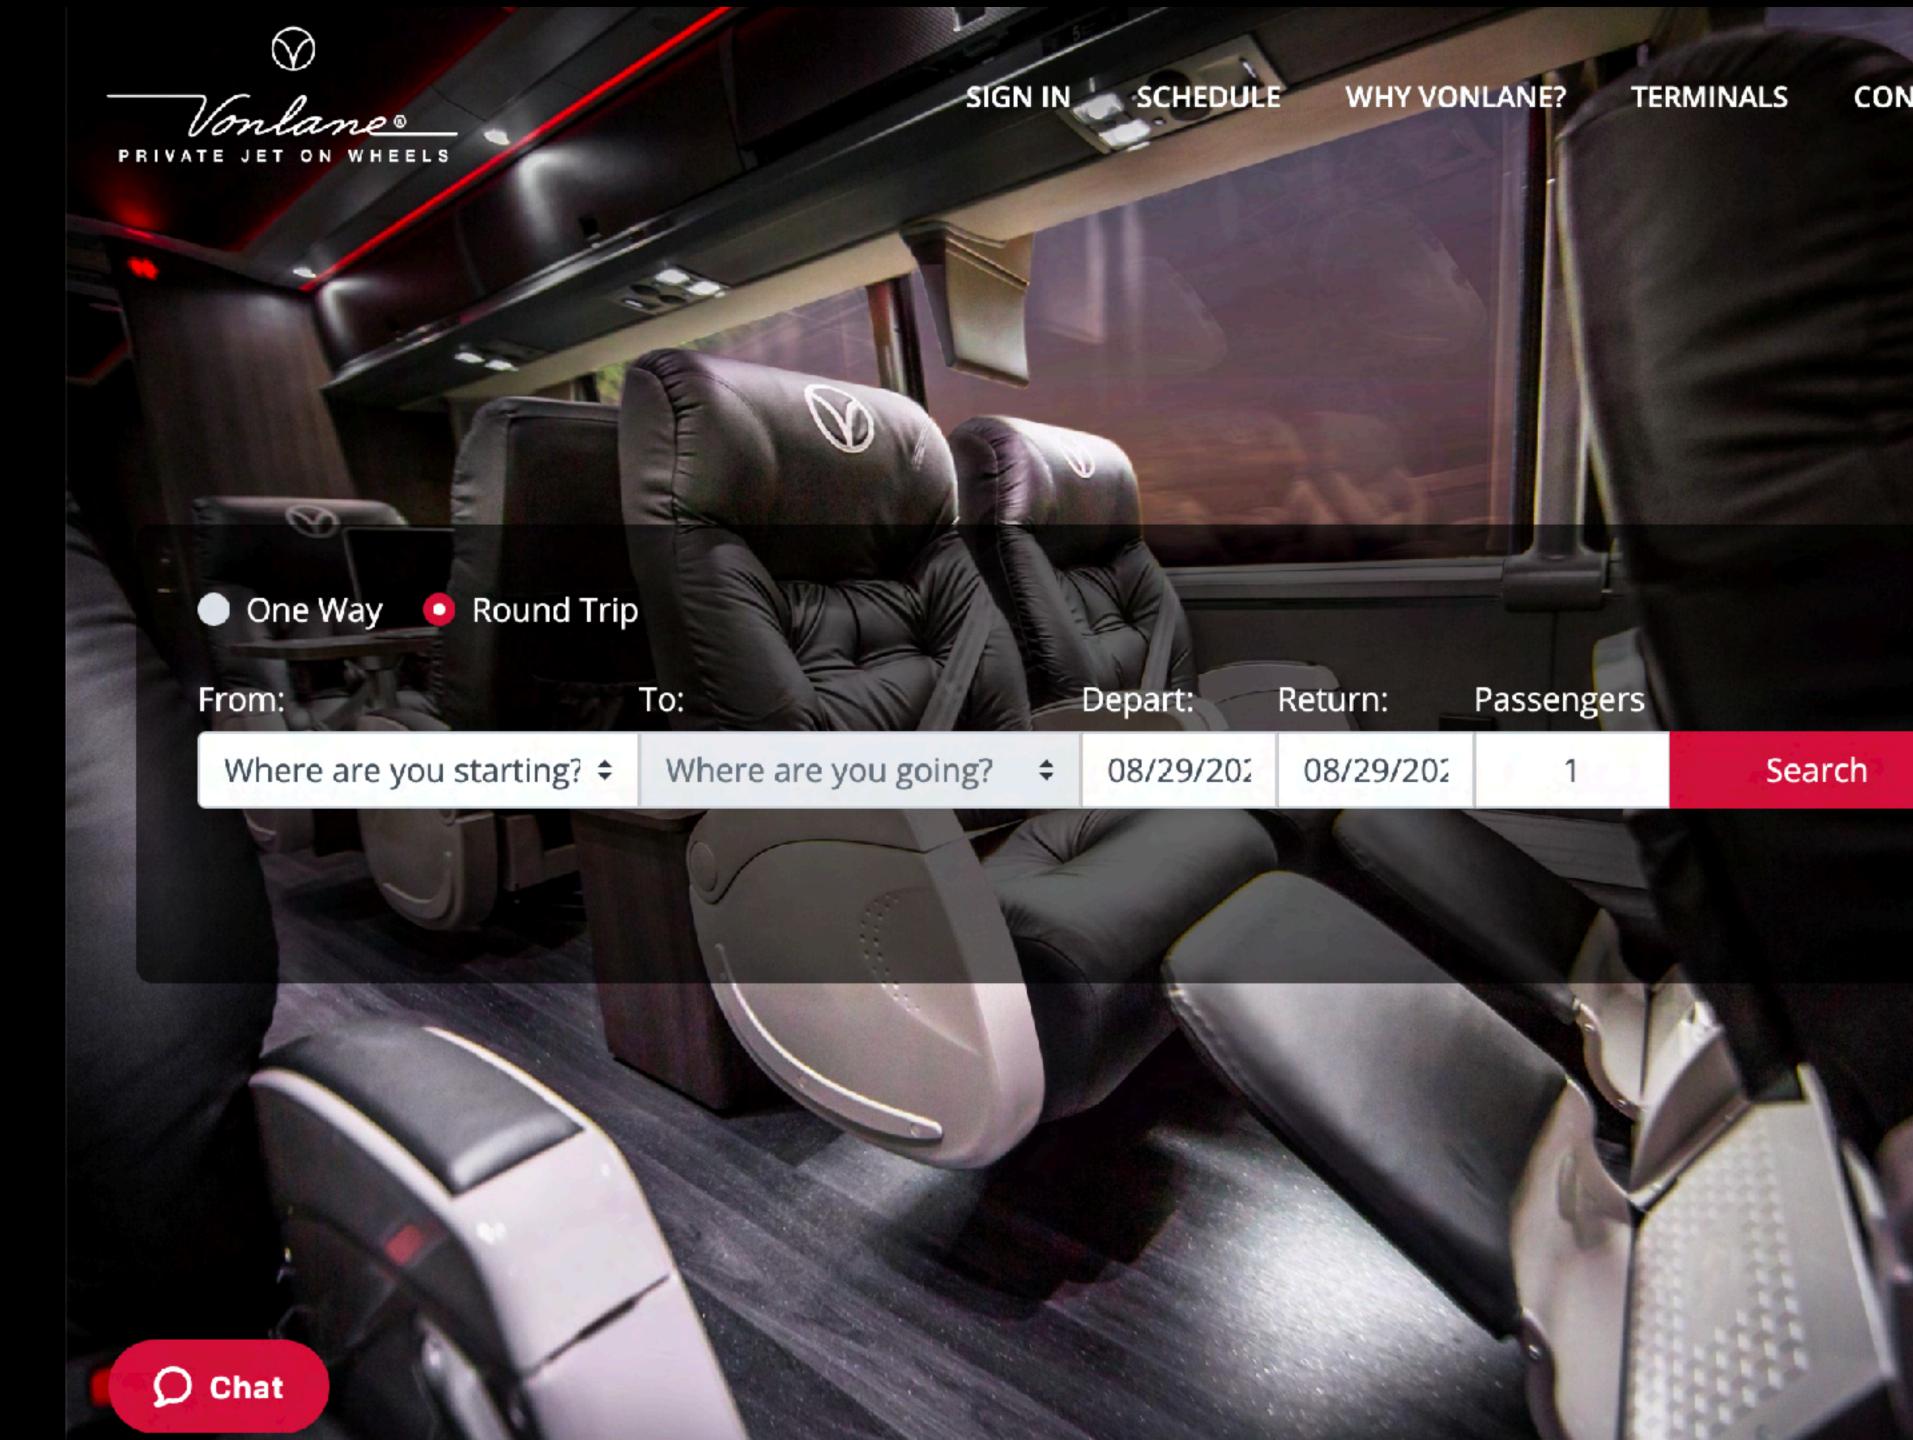

## Vonlane

Classy, safe, 24/7 terminals (hotels like Hyatt Recency)

Wide, soft, reclining seats

Stewards/stewardesses (and even a safety video)

Quality snacks, meals

**Fast boarding** 

Similarly priced to regional flights