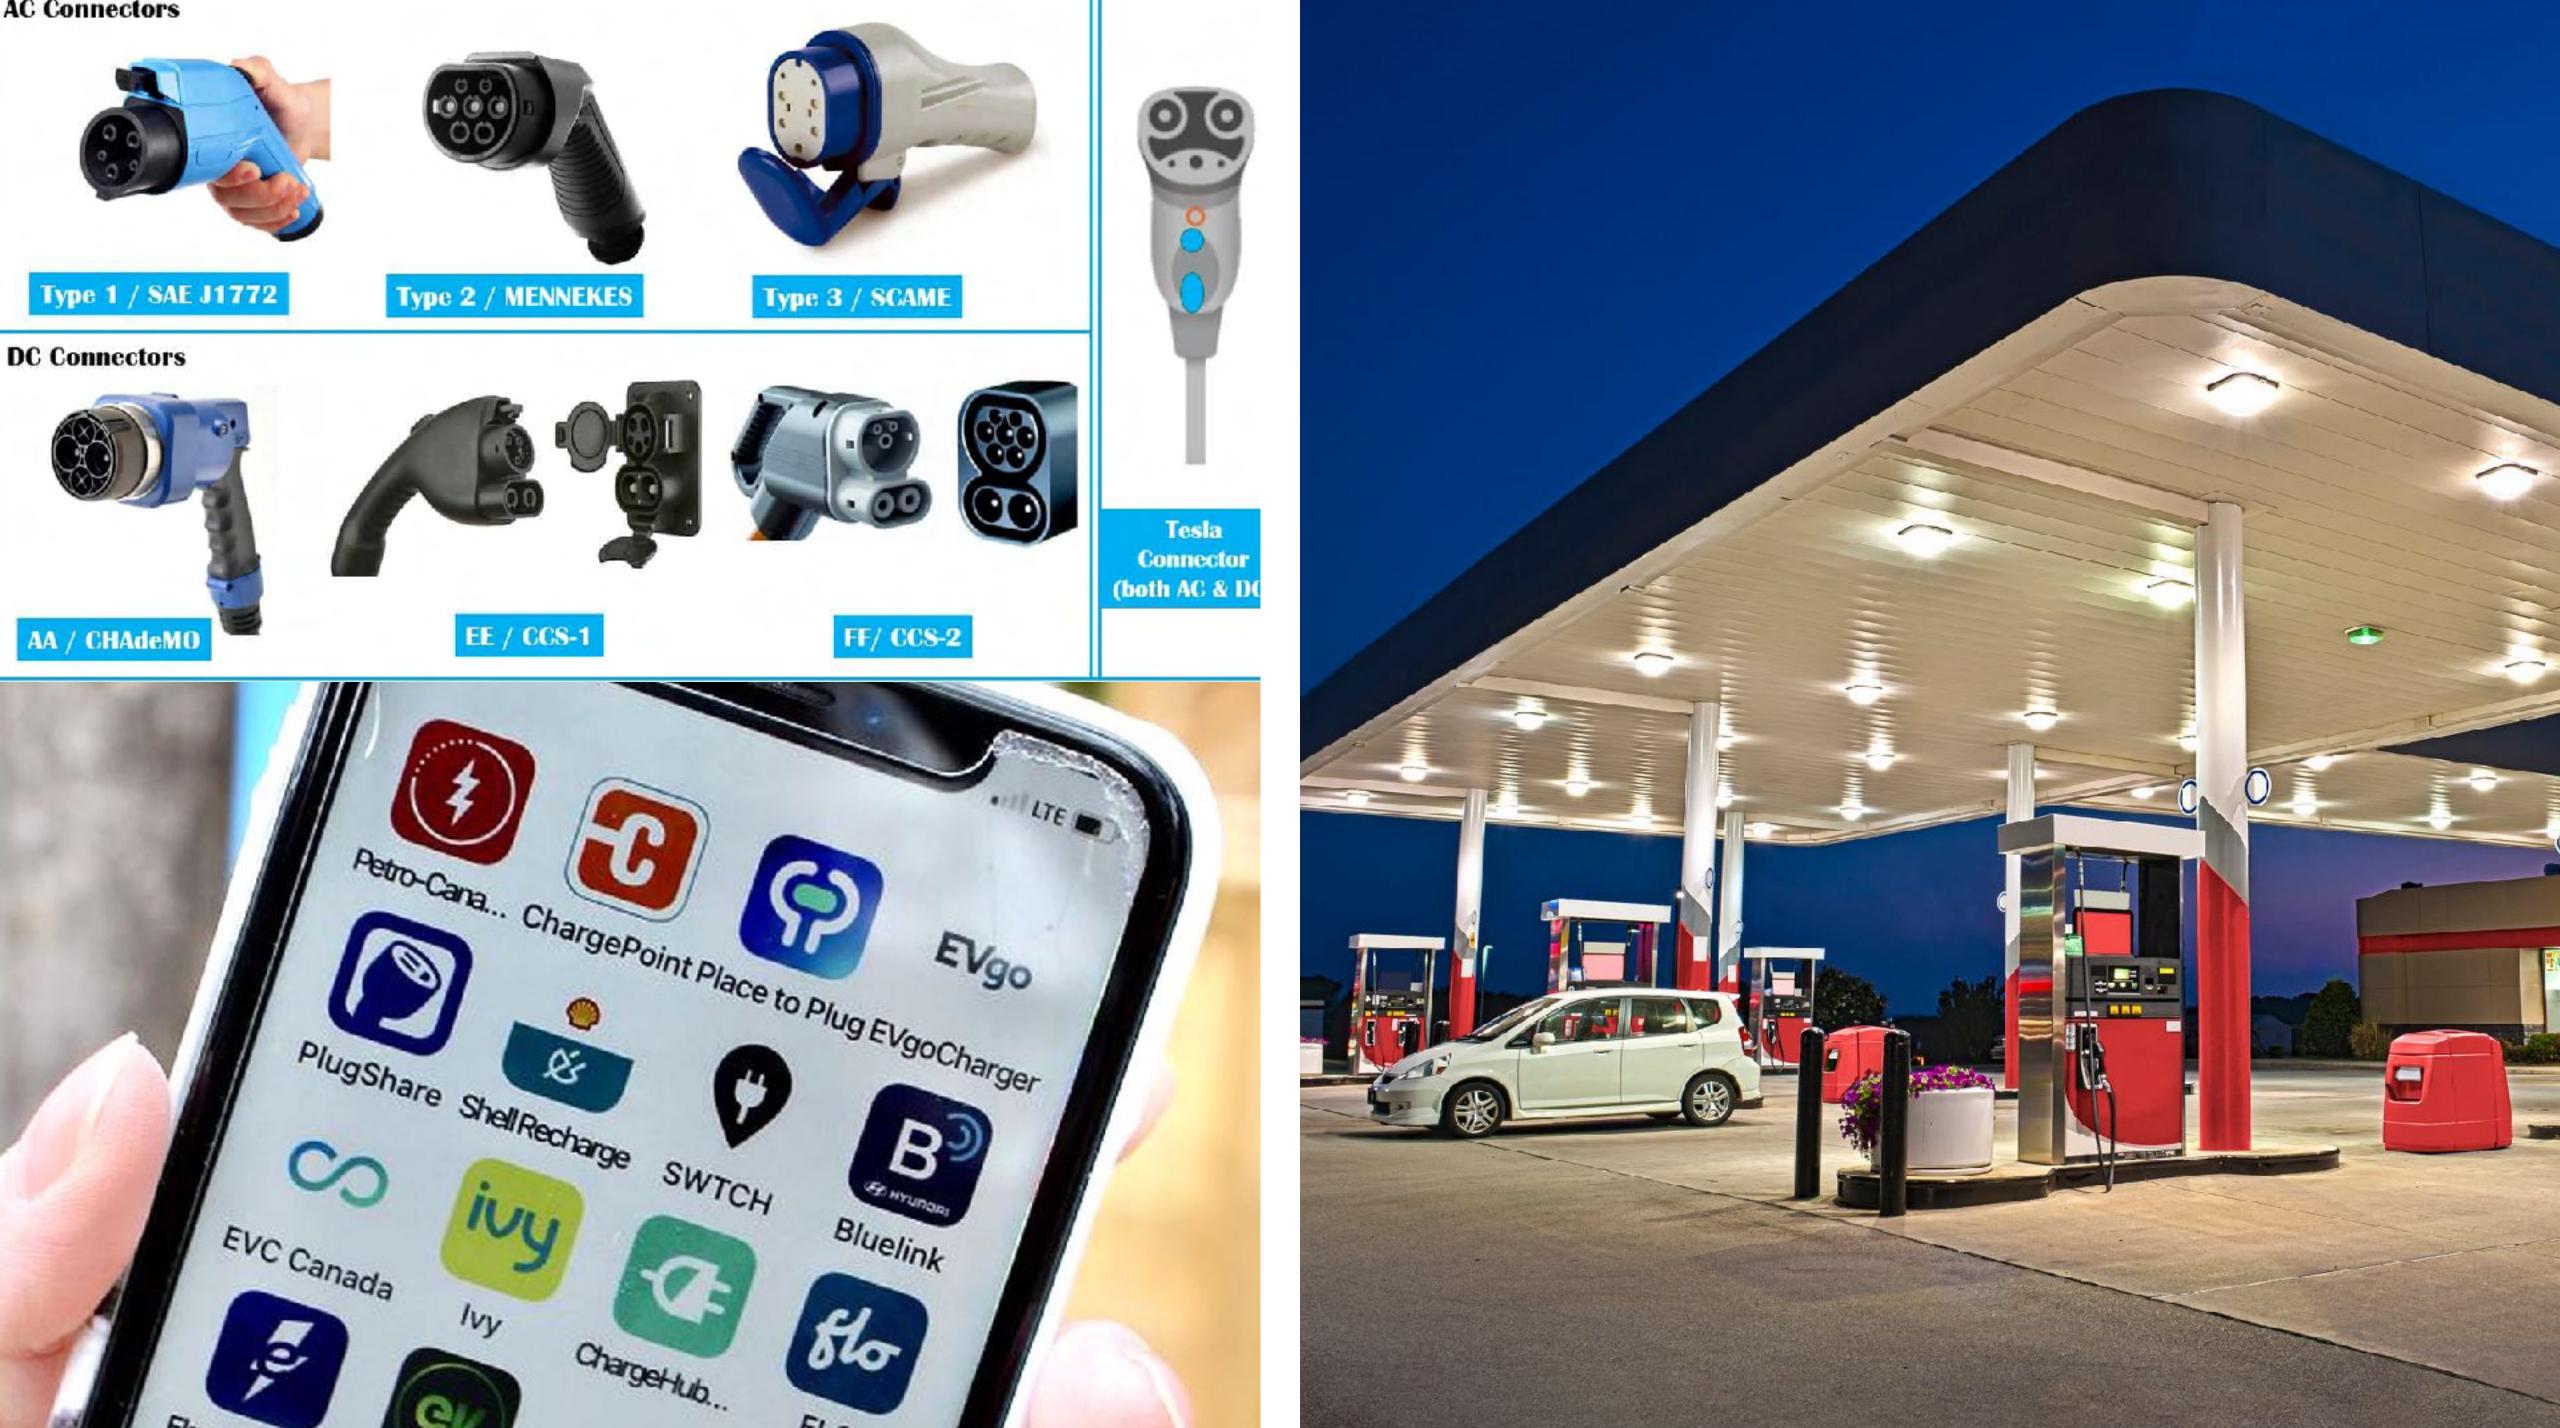

#### **Tesla SuperChargers**

Easy, fast charging

Locations & availability built into car navigation

Near points of interest (like restaurants or shops)

Remote communication via app