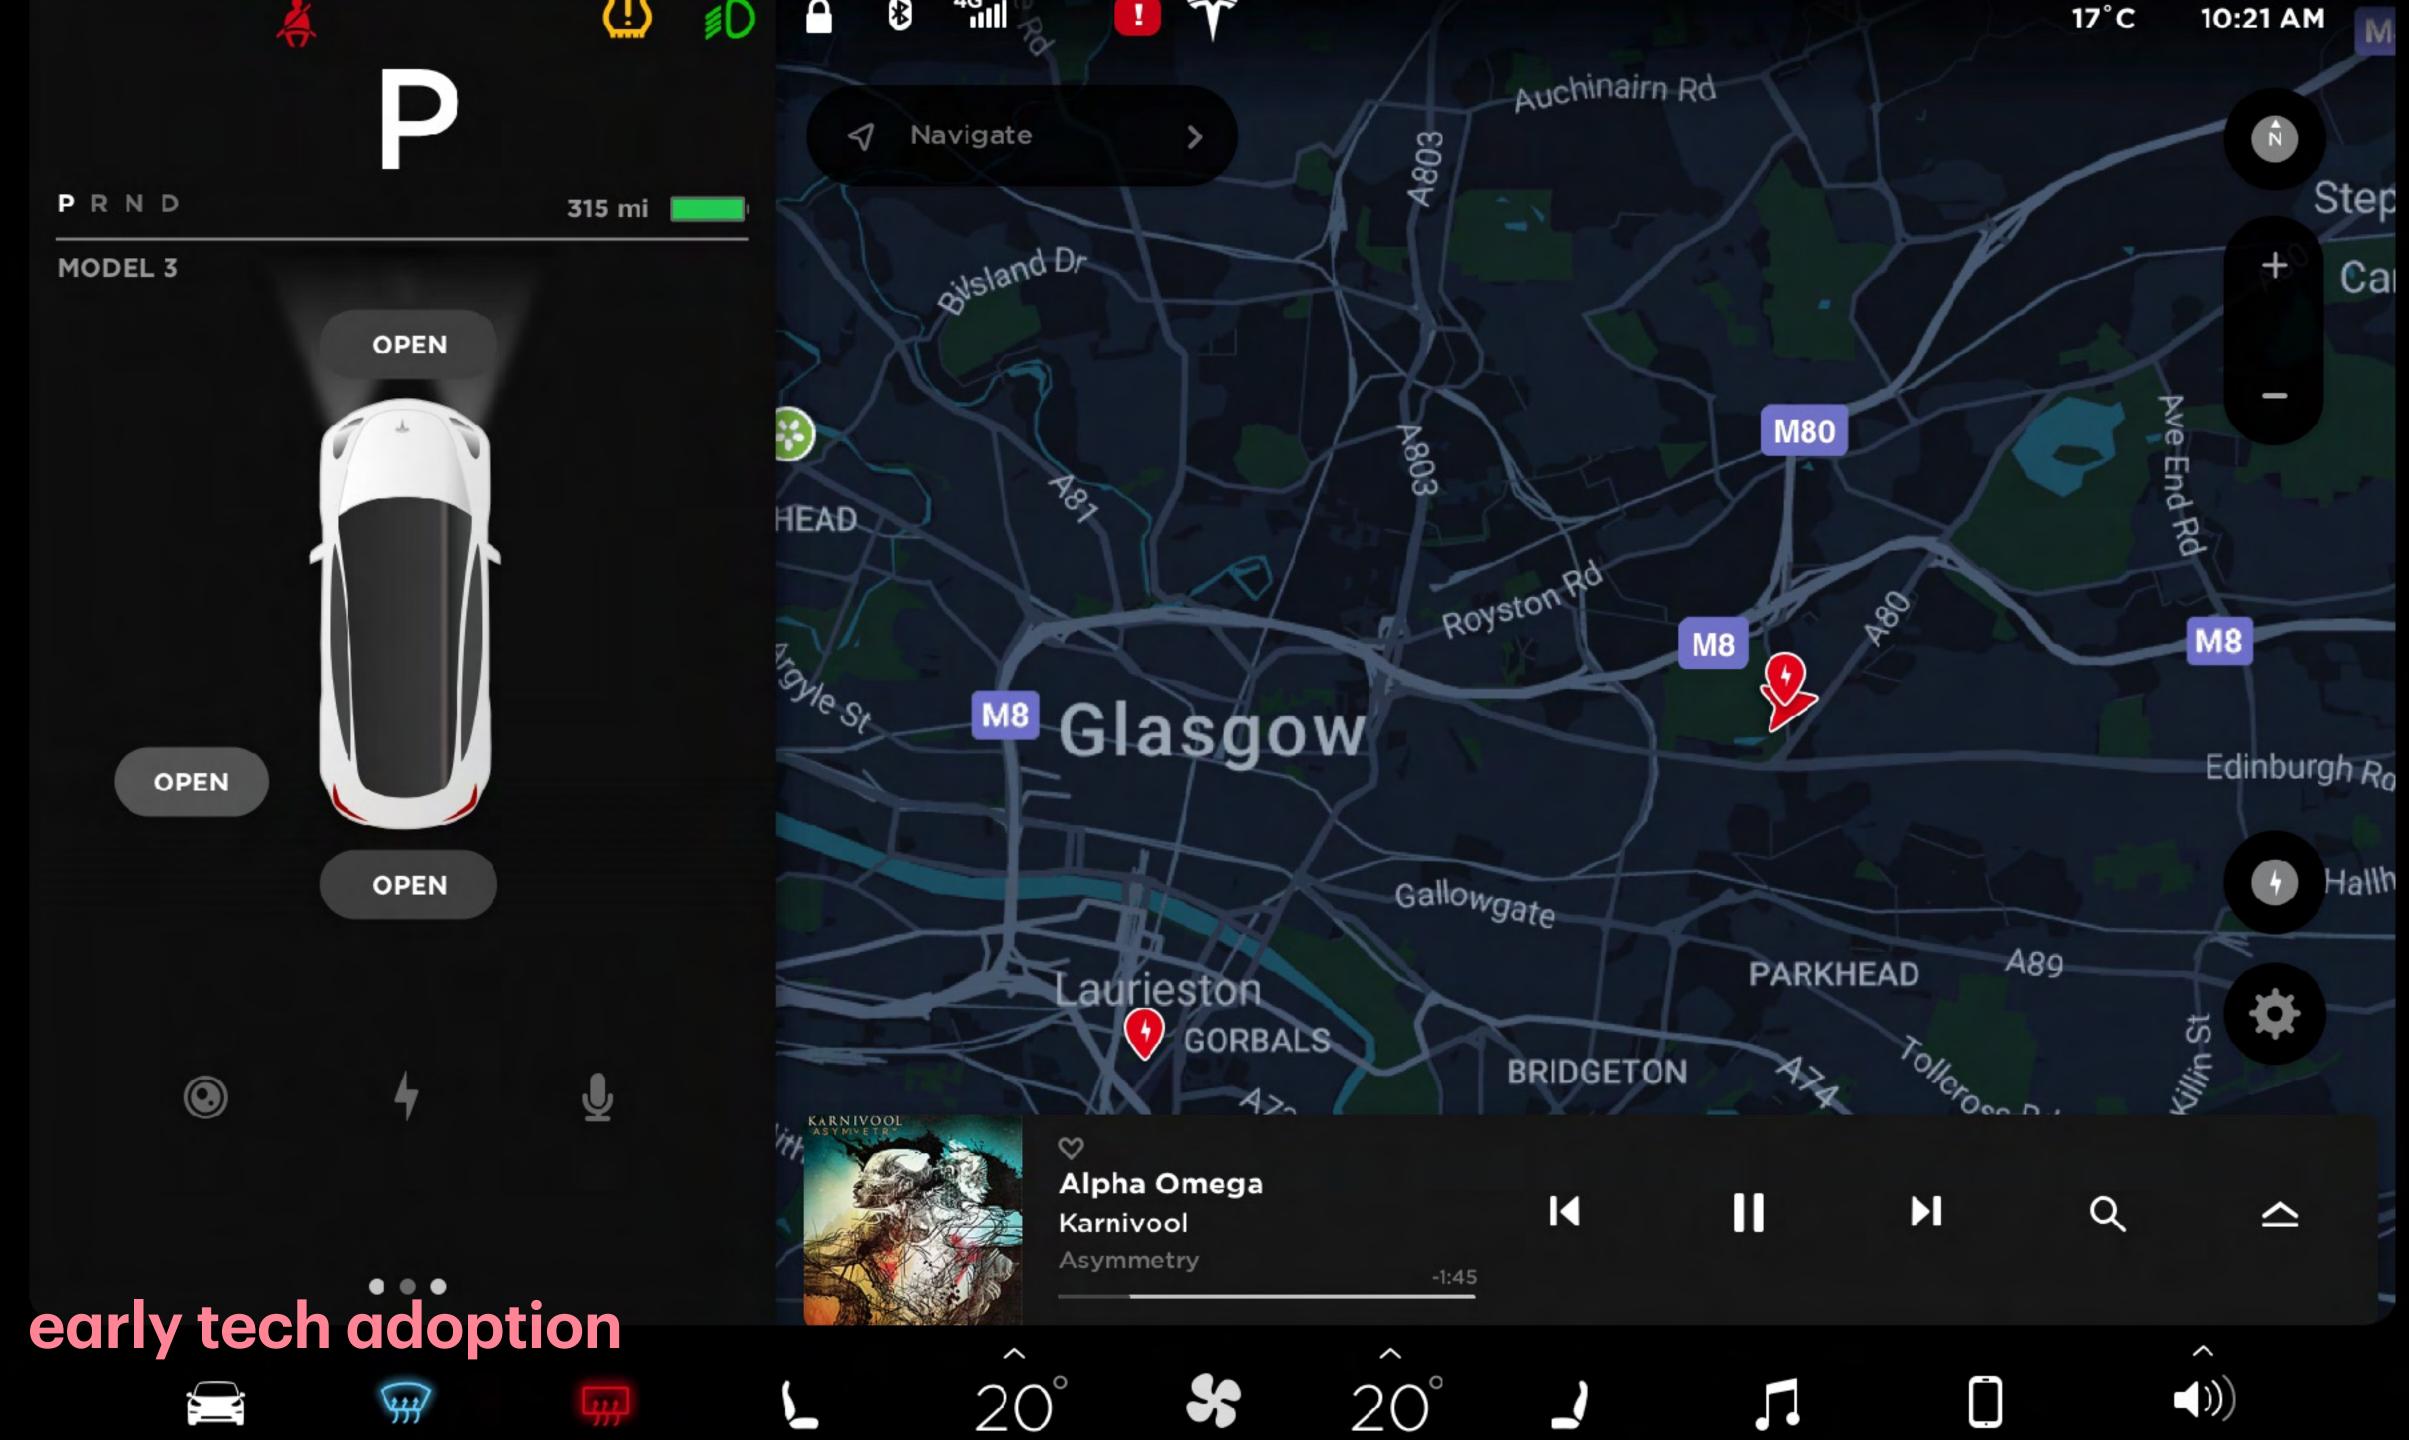

#### **Tesla SuperChargers**

Easy, fast charging

Locations & availability built into car navigation

Near points of interest (like restaurants or shops)

Remote communication via app